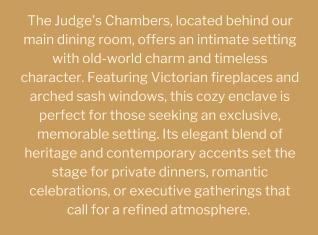

## JUDGES CHAMBERS / PRIVATE DINING ROOMS

Capacity:
26 guests seated on 2 tables
18 guests seated on 1 table

Capacity:
80 guests seated
100 guests standing

Set against the backdrop of Port
Melbourne's Italianate style
courthouse, the marquee offers the
perfect space for frivolous
afternoons in the garden, whether
it's for a corporate event or a family
celebration. With flexibility for
seated or standing events,
exclusive or shared use, and
adaptability for all weather, the
garden marquee is the perfect
setting for your next event.