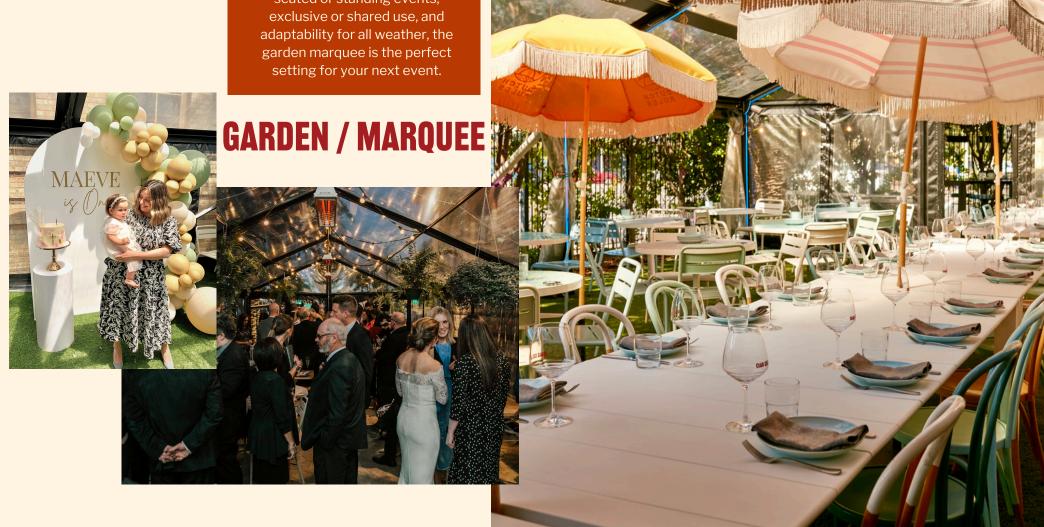

## JUDGES CHAMBERS / PRIVATE DINING ROOMS

Capacity:
26 guests seated on 2 tables
18 guests seated on 1 table

Capacity:
80 guests seated
100 guests standing

Set against the backdrop of Port
Melbourne's Italianate style
courthouse, the marquee offers the
perfect space for frivolous
afternoons in the garden, whether
it's for a corporate event or a family
celebration. With flexibility for
seated or standing events,
exclusive or shared use, and
adaptability for all weather, the
garden marquee is the perfect
setting for your next event.