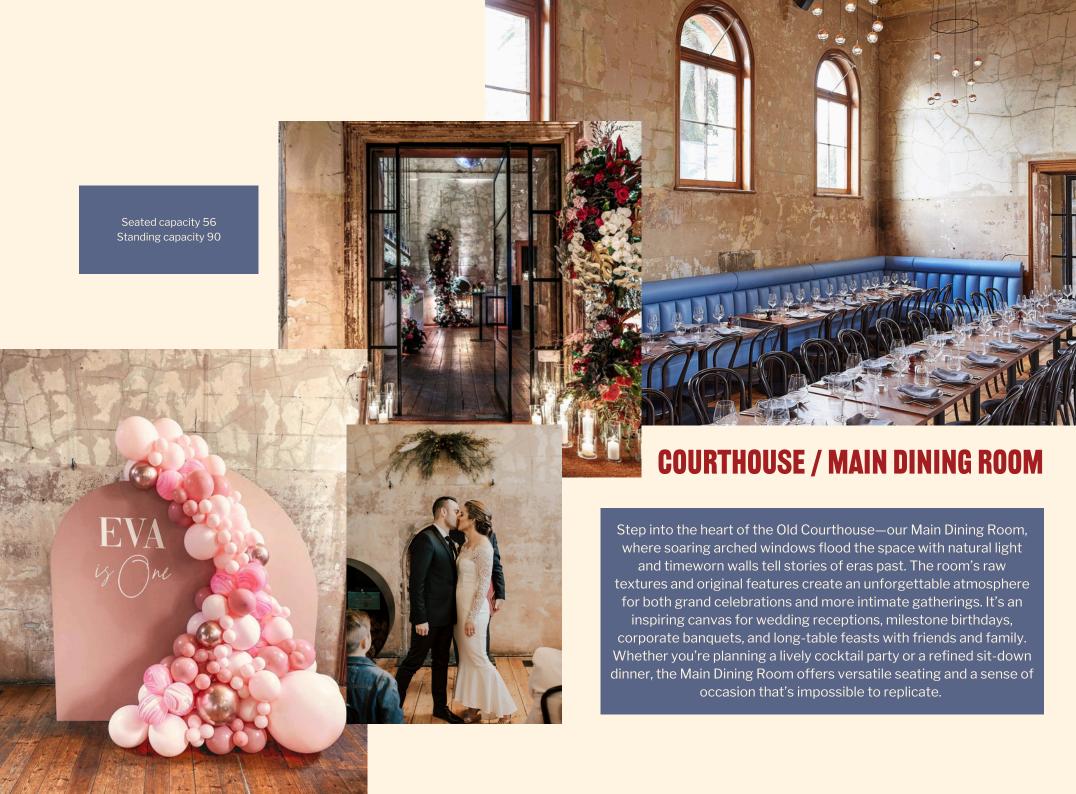

## JUDGES CHAMBERS / PRIVATE DINING ROOMS

Capacity:
26 guests seated on 2 tables
18 guests seated on 1 table

Capacity:
80 guests seated
100 guests standing

Set against the backdrop of Port
Melbourne's Italianate style
courthouse, the marquee offers the
perfect space for frivolous
afternoons in the garden, whether
it's for a corporate event or a family
celebration. With flexibility for
seated or standing events,
exclusive or shared use, and
adaptability for all weather, the
garden marquee is the perfect
setting for your next event.





## **PIZZERIA**

A bright and contemporary space, the Pizzeria, looking out over the garden, is perfect for Birthday celebrations and Hen's Parties. A semi-private space tucked beside our kitchen offers a lively atmosphere mixed with wood-fired aromas