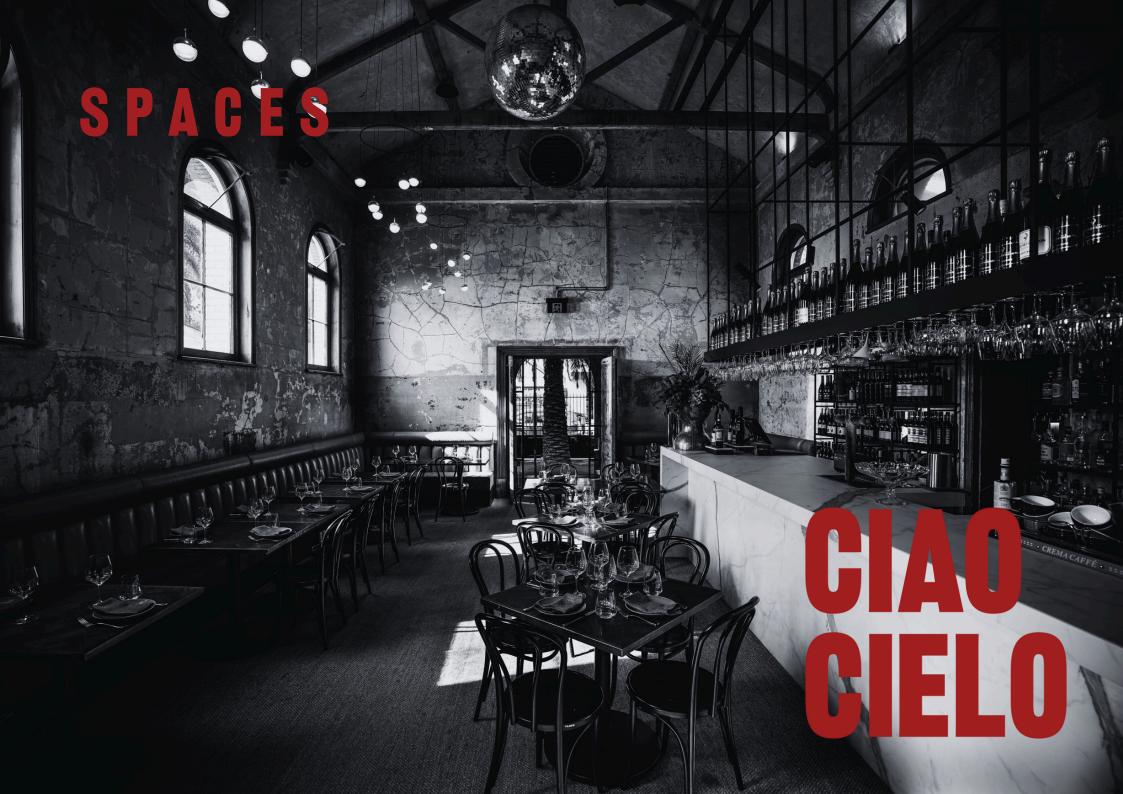

## JUDGES CHAMBERS / PRIVATE DINING ROOMS

Capacity:
26 guests seated on 2 tables
18 guests seated on 1 table

Capacity:
80 guests seated
100 guests standing

Set against the backdrop of Port
Melbourne's Italianate style
courthouse, the marquee offers the
perfect space for frivolous
afternoons in the garden, whether
it's for a corporate event or a family
celebration. With flexibility for
seated or standing events,
exclusive or shared use, and
adaptability for all weather, the
garden marquee is the perfect
setting for your next event.

## **PIZZERIA**

A bright and contemporary space, the Pizzeria, looking out over the garden, is perfect for Birthday celebrations and Hen's Parties. A semi-private space tucked beside our kitchen offers a lively atmosphere mixed with wood-fired aromas, while still feeling all your own. By day the sunlight pours through the skylights, softened by hanging greenery, by night the glowing neon and disco bal set the stage for fun and frivolity.